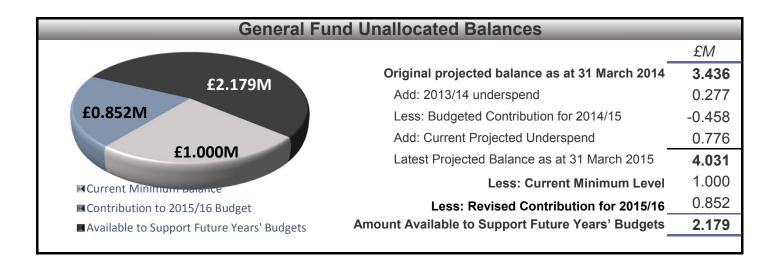

| 0                   | 0                      | 1,637                  | 2,205               |  |  |

| Impact on Council Tax                       |         |         |         |         |  |  |
|---------------------------------------------|---------|---------|---------|---------|--|--|
| Tax Base Projections                        | 38,000  | 38,500  | 39,100  | 39,700  |  |  |
| Band D City Council Tax Rate - MTFS Targets | £199.99 | £203.97 | £208.03 | £212.17 |  |  |
| Percentage Increase Year on Year            | 1.99%   | 1.99%   | 1.99%   | 1.99%   |  |  |
| Current Council Tax Projections             | £199.99 | £203.97 | £249.89 | £267.72 |  |  |
| Percentage Increase Year on Year            | 1.99%   | 1.99%   | 22.51%  | 7.13%   |  |  |